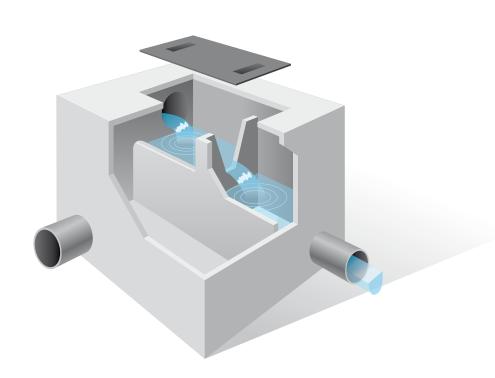

## Parallelepiped spillway for first rain water treatment.

## **Technical specifications**

Supply of a monobloc parallelepiped spillway for first rainwater type EMS WATER TECHNOLOGY series SCO/P, made of highly resistant reinforced concrete, cover slab suitable for car passage and duly dimensioned weir type "Cipolletti".