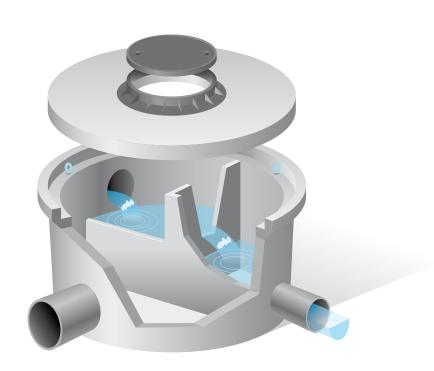

## Cylindric spillway for first rain water.

## **Technical specifications**

Supply of a monobloc cylinder spillway for first rain water type EMS WATER TECHNOLOGY series SCO/C, made of highly resistant reinforced concrete, with cover slab suitable for car passage and duly dimensioned weir type "Cipolletti".

All models are equipped with a slab suitable for car passage.

 $The \ values \ stated \ are \ just for \ information. \ EMS\ WATER\ TECHNOLOGY\ retains\ the\ right\ to\ change\ them\ at\ any\ time.$ 