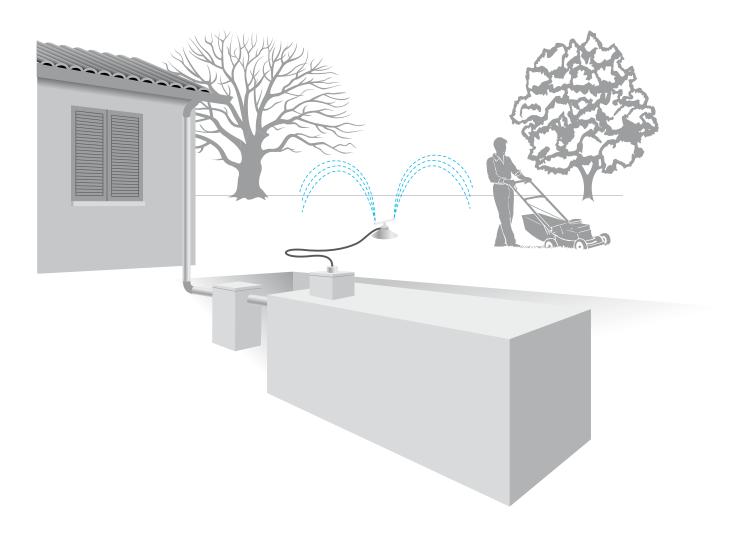

## **Technical specifications**

Supply of a parallelepiped monobloc tank to recycle rainwater type EMS WATER TECHNOLOGY series RVM, made of highly resistant reinforced concrete, equipped with pressurization electrical pump with pipe and suction filter, floater level switch, overflow outlet and complete with inspection cover.