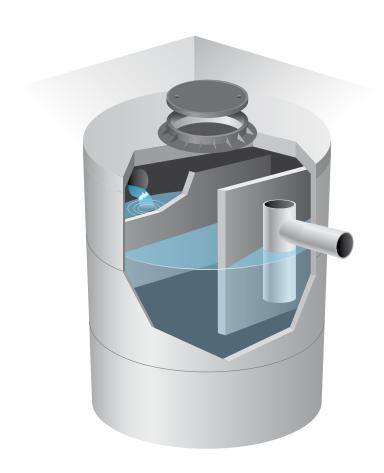

## **Technical specifications**

Supply of a modular rings prefabricated unit made of vibrated reinforced concrete to be sealed on site type EMS WATER TECHNOLOGY series DEG/C, dimensioned according to the DIN 4040 and UNI EN 1825 regulations, complete with deflectors, oils and grease storage zone and manhole inspections.