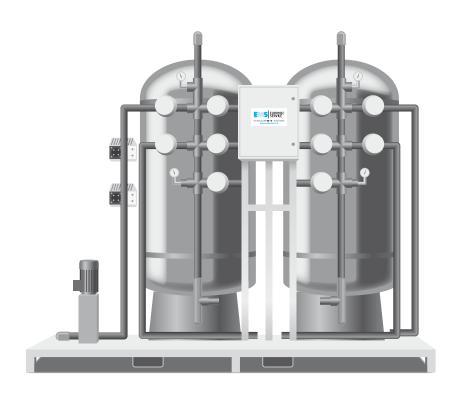

## **Technical specifications**

Supply of a discharge water final filtering unit type EMS WATERTECHNOLOGY series CFF, with manual backwash, including a series of sand and active carbon filters premounted onto a support frame complete with a self-priming feeding pump controlled by level regulators and electrical panel complying with the EU regulations.

| MODEL    | CARS<br>DAY | DAILY<br>FLOW | HOURLY<br>FLOW RATE | COLUMN<br>DIAMETER | ENCUMBRANCE | HEIGHT |
|----------|-------------|---------------|---------------------|--------------------|-------------|--------|
|          | n.          | I/DAY         | lt/ora              | mm                 | mm          | mm     |
| CFF 150  | 10          | 1500          | 150                 | 300                | 500 x1400   | 1600   |
| CFF 250  | 16          | 2400          | 250                 | 300                | 500 x1400   | 1600   |
| CFF 500  | 32          | 4800          | 500                 | 300                | 500 x1400   | 1600   |
| CFF 750  | 48          | 7200          | 750                 | 400                | 600 x1500   | 1700   |
| CFF 1000 | 64          | 9600          | 1000                | 500                | 700 x1600   | 1800   |
| CFF 1250 | 80          | 12000         | 1250                | 600                | 800 x1700   | 1900   |
| CFF 1500 | 96          | 14400         | 1500                | 600                | 800 x1700   | 2000   |